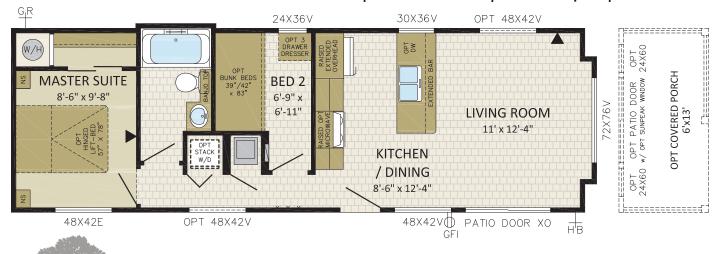

ORTS** of home. Selected models even offer a second bedroom with optional bunk beds.

#### 1 BDRM, 1 BATH, FRONT LR | 12'x44' | 536 sqft | 12PM44003



#### 2 BDRM, 1 BATH, FRONT LR | 12'x44' | 536 sqft | 12PM44004





www.modulinepenticton.ca

## 2 BDRM, 1 BATH, FRONT LR | 12'x44' | 536 sqft | 12PM44005



#### 2 BDRM, 1 BATH, FRONT BDRM | 12'x44' | 536 sqft | 12PM44006





#### Shown with Optiona

- \* Painted Fiber Cement Siding

  \* Corrugated Metal Siding

  \* Shed Dormer

  \* French Exterior Door

  \* Upgrade Windows & Transoms



# 13' Wides

#### 2 BDRM, 1 BATH, GALLEY KITCHEN | 13'x40'6" | 536 sqft | 13PM40601





"After buying our vacation home we have all the room we need to spoil our grandchildren"

#### 2 BDRM, 1 BATH, GALLEY KITCHEN | 13'x40'6" | 536 sqft | 13PM40602



With stunning, bright interior spaces and smart floor plans to choose from, you can accessorize the Pacific Park Model to create a home that is uniquely yours, inside and out.

#### 1 BDRM, 1 BATH, FRONT LR | 13'x40'9" | 538 sqft | 13PM40901





### 1 BDRM, 1 BATH, GALLEY KITCHEN | 13'x40'9" | 538 sqft | 13PM40902







#### 1 BDRM, 1 BATH, GALLEY KITCHEN | 13'x40'9" | 538 sqft | 13PM40903









#### Authorized Dealer:

#### DISCLAIMER:

Due to continuous product development and improvement, prices, specifications, and materials are subject to change without notice or obligation. Square footage and other dimensions are approximate. Included images are artist renderings and are not intended to be an accurate representation of the home. Renderings and floor plans may be shown with opt