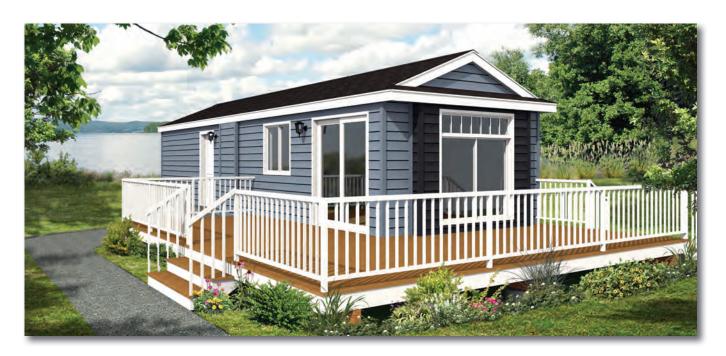

# 2 BDRM, 1 BATH, FRONT LR | 12'x44' | 536 sqft | 12PM44002

**GETTING AWAY** to your place at the lake or at the golf course should be as easy as getting in the car and just going. **PACIFIC PARK MODEL** homes from **MODULINE** make it more than easy; they make it an absolute delight!

**RELAX IN STYLE** with homes that celebrate natural light and space with cathedral ceilings, panoramic bay windows and a refreshing open design concept.

You don't have to abandon comfort to **ENJOY** your get-away. With features like high quality cushioned vinyl floors, carpeted master bedroom, two-door refrigerator-freezer and 30" propane range, plus a wide range of available options and select features, you'll have **ALL THE COMFORTS** of home. Selected models even offer a second bedroom with optional bunk beds.