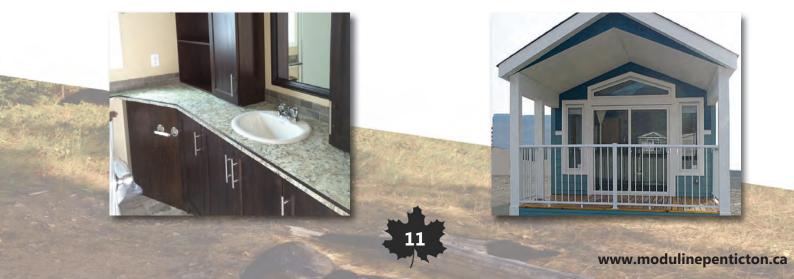

| SPACIOUS BATHS                                                          |
|-------------------------------------------------------------------------|
| Ceramic Tile Backsplash                                                 |
| White Framed Vanity Mirror with Bar Light                               |
| Obscure Bath Window (plan specific)                                     |
| Banjo Top Vanity                                                        |
| One-Piece 60" Fiberglass Tub/Shower w/Single Lever Faucet (most models) |
| Power Bath Fan on Separate Switch                                       |
| GFI Receptacle                                                          |
| Comfort Height, Dual Flush Toilet                                       |
| Shower Rod & Curtain                                                    |

| TASTEFUL INTERIORS                                                      |                                             |  |  |
|-------------------------------------------------------------------------|---------------------------------------------|--|--|
| Flooring                                                                | Carpet: Primary Bedroom                     |  |  |
| riooring                                                                | Quality Cushioned Linoleum: All other areas |  |  |
| Designer Glass Light Fixtures                                           |                                             |  |  |
| Winthrop Interior Doors                                                 |                                             |  |  |
| Decora Switches & Receptacles                                           |                                             |  |  |
| Upgraded Coastal Hemlock Trim Throughout                                |                                             |  |  |
| (3) Chrome Coat Hooks                                                   |                                             |  |  |
| Primary BDR: Nightstands w/ Receptacles & Single Overhead Cabinet       |                                             |  |  |
| Primary BDR Closet with Bypass Doors & 3 Drawer Dresser (select models) |                                             |  |  |