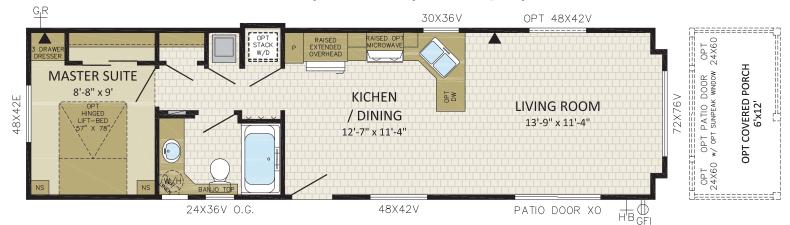

# 2 BDRM, 1 BATH, FRONT LR | 12'x44' | 536 sqft | 12PM44002

**GETTING AWAY** to your place at the lake or at the golf course should be as easy as getting in the car and just going. **PACIFIC PARK MODEL** homes from **MODULINE** make it more than easy; they make it an absolute delight!

**RELAX IN STYLE** with homes that celebrate natural light and space with cathedral ceilings, panoramic bay windows and a refreshing open design concept.

You don't have to abandon comfort to **ENJOY** your get-away. With features like high quality cushioned vinyl floors, carpeted master bedroom, two-door refrigerator-freezer and 30" propane range, plus a wide range of available options and select features, you'll have **ALL THE COMFORTS** of home. Selected models even offer a second bedroom with optional bunk beds.