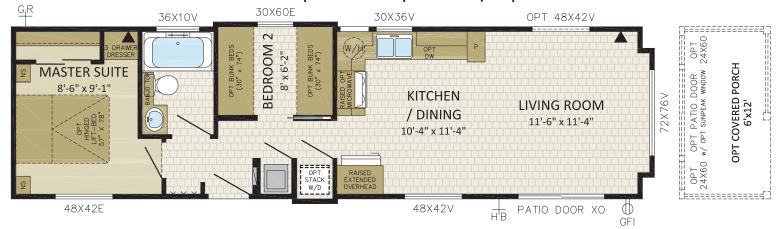

it more than easy; they make it an absolute delight!

**RELAX IN STYLE** with homes that celebrate natural light and space with cathedral ceilings, panoramic bay windows and a refreshing open design concept.

You don't have to abandon comfort to **ENJOY** your get-away. With features like high quality cushioned vinyl floors, carpeted master bedroom, two-door refrigerator-freezer and 30" propane range, plus a wide range of available options and select features, you'll have **ALL THE COMFORTS** of home. Selected models even offer a second bedroom with optional bunk beds.

#### 1 BDRM, 1 BATH, FRONT LR | 12'x44' | 536 sqft | 12PM44003



#### 2 BDRM, 1 BATH, FRONT LR | 12'x44' | 536 sqft | 12PM44004





www.modulinepenticton.ca

## 2 BDRM, 1 BATH, FRONT LR | 12'x44' | 536 sqft | 12PM44005



#### 2 BDRM, 1 BATH, FRONT BDRM | 12'x44' | 536 sqft | 12PM44006





#### Shown with Optiona

- \* Painted Fiber Cement Siding

  \* Corrugated Metal Siding

  \* Shed Dormer

  \* French Exterior Door

  \* Upgrade Windows & Transoms



# 13' Wides

#### 2 BDRM, 1 BATH, GALLEY KITCHEN | 13'x40'6" | 536 sqft | 13PM40601





"After buying our vacation home we have all the room we need to spoil our grandchildren"

#### 2 BDRM, 1 BATH, GALLEY KITCHEN | 13'x40'6" | 536 sqft | 13PM40602



With stunning, bright interior spaces and smart floor plans to choose from, you can accessorize the Pacific Park Model to create a home that is uniquely yours, inside and out.

#### 1 BDRM, 1 BATH, FRONT LR | 13'x40'9" | 538 sqft | 13PM40901





### 1 BDRM, 1 BATH, GALLEY KITCHEN | 13'x40'9" | 538 sqft |