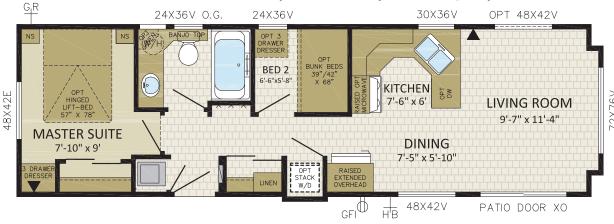

|                                             |  |  |
| Primary BDR: Nightstands w/ Receptacles & Single Overhead Cabinet       |                                             |  |  |
| Primary BDR Closet with Bypass Doors & 3 Drawer Dresser (select models) |                                             |  |  |

2023.1

**Ten Year Warranty** 

Square footage and room sizes are approximate.

Due to our policy of progressive product improvements, all prices and specifications are subject to change without notice.

## 12' Wides

www.modulinepenticton.ca

#### 1 BDRM, 1 BATH, FRONT LR | 12'x36' | 440 sqft | 12PM36001



#### 1 BDRM, 1 BATH, FRONT LR | 12'x40' | 488 sqft | 12PM40001





#### 2 BDRM, 1 BATH, FRONT LR | 12'x40' | 488 sqft | 12PM40002







#### 1 BDRM, 1 BATH, FRONT LR | 12'x44' | 536 sqft | 12PM44001



# 2 BDRM, 1 BATH, FRONT LR | 12'x44' | 536 sqft | 12PM44002





**GETTING AWAY** to your place at the lake or at the golf course should be as easy as getting in the car and just going. **PACIFIC PARK MODEL** homes from **MODULINE** make it more than easy; they make it an absolute delight!

**RELAX IN STYLE** with homes that celebrate natural light and space with cathedral ceilings, panoramic bay windows and a refreshing open design concept.

You don't have to abandon comfort to **ENJOY** your get-away. With features like high quality cushioned vinyl floors, carpeted master bedroom, two-door refrigerator-freezer and 30" propane range, plus a wide range of available options and select features, you'll have **ALL THE COM