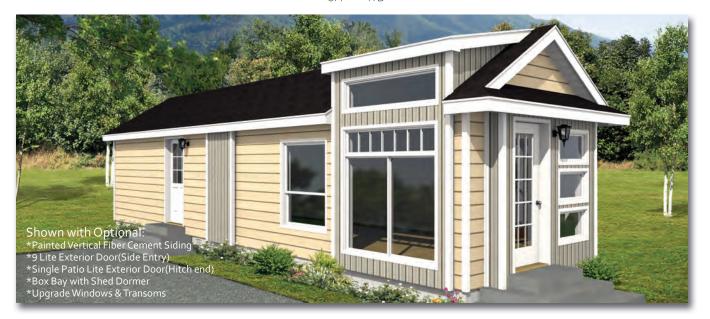

#### Shown with Optiona

- \* Painted Fiber Cement Siding

  \* Corrugated Metal Siding

  \* Shed Dormer

  \* French Exterior Door

  \* Upgrade Windows & Transoms