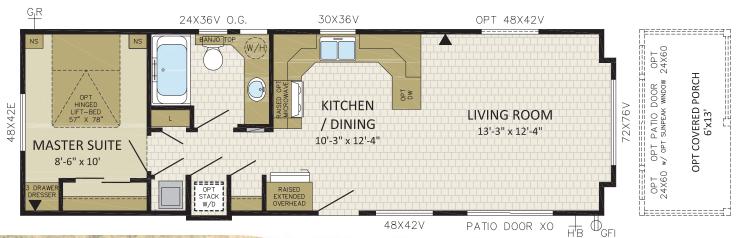

## 2 BDRM, 1 BATH, FRONT LR | 12'x44' | 536 sqft | 12PM44005



#### 2 BDRM, 1 BATH, FRONT BDRM | 12'x44' | 536 sqft | 12PM44006





#### Shown with Optiona

- \* Painted Fiber Cement Siding

  \* Corrugated Metal Siding

  \* Shed Dormer

  \* French Exterior Door

  \* Upgrade Windows & Transoms



# 13' Wides

#### 2 BDRM, 1 BATH, GALLEY KITCHEN | 13'x40'6" | 536 sqft | 13PM40601





"After buying our vacation home we have all the room we need to spoil our grandchildren"

#### 2 BDRM, 1 BATH, GALLEY KITCHEN | 13'x40'6" | 536 sqft | 13PM40602



With stunning, bright interior spaces and smart floor plans to choose from, you can accessorize the Pacific Park Model to create a home that is uniquely yours, inside and out.

#### 1 BDRM, 1 BATH, FRONT LR | 13'x40'9" | 538 sqft | 13PM40901





### 1 BDRM, 1 BATH, GALLEY KITCHEN | 13'x40'9" | 538 sqft | 13PM40902







#### 1 BDRM, 1 BATH, GALLEY KITCHEN | 13'x40'9" | 538 sqft | 13PM40903









#### Authorized Dealer:

#### DISCLAIMER:

Due to continuous product development and improvement, prices, specifications, and materials are subject to change without notice or obligation. Square footage and other dimensions are approximate. Included images are artist renderings and are not intended to be an accurate representation of the home. Renderings and floor plans may be shown with optional features or third-party additions.