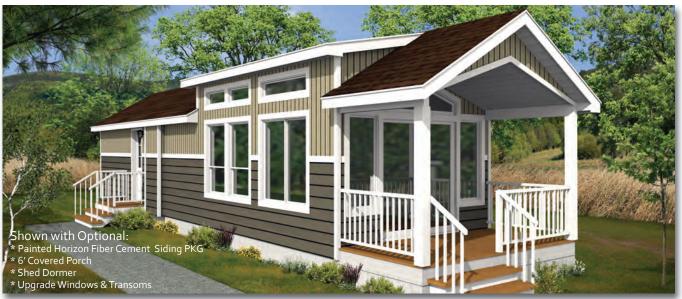

# 2 BDRM, 1 BATH, FRONT LR | 12'x44' | 536 sqft | 12PM44002

**GETTING AWAY** to your place at the lake or at the golf course should be as easy as getting in the car and just going. **PACIFIC PARK MODEL** homes from **MODULINE** make it more than easy; they make it an absolute delight!

**RELAX IN STYLE** with homes that celebrate natural light and space with cathedral ceilings, panoramic bay windows and a refreshing open design concept.

You don't have to abandon comfort to **ENJOY** your get-away. With features like high quality cushioned vinyl floors, carpeted master bedroom, two-door refrigerator-freezer and 30" propane range, plus a wide range of available options and select features, you'll have **ALL THE COMFORTS** of home. Selected models even offer a second bedroom with optional bunk beds.

#### Shown with Optiona

- \* Painted Fiber Cement Siding

  \* Corrugated Metal Siding

  \* Shed Dormer

  \* French Exterior Door

  \* Upgrade Windows & Transoms