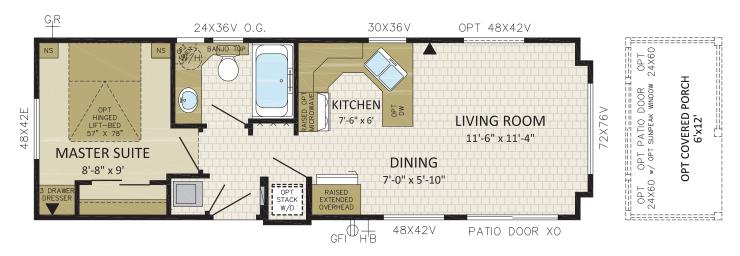

# 2 BDRM, 1 BATH, FRONT LR | 12'x44' | 536 sqft | 12PM44002

**GETTING AWAY** to your place at the lake or at the golf course should be as easy as getting in the car and just going. **PACIFIC PARK MODEL** homes from **MODULINE** make it more than easy; they make it an absolute delight!