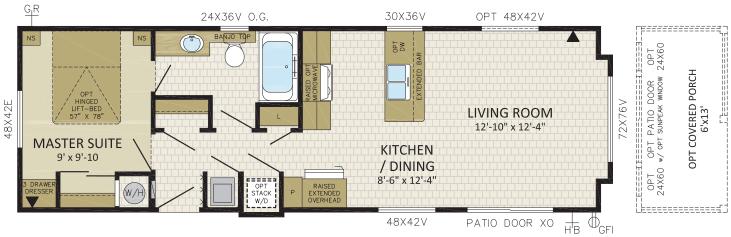

## 2 BDRM, 1 BATH, FRONT LR | 12'x44' | 536 sqft | 12PM44005

#### 2 BDRM, 1 BATH, FRONT BDRM | 12'x44' | 536 sqft | 12PM44006