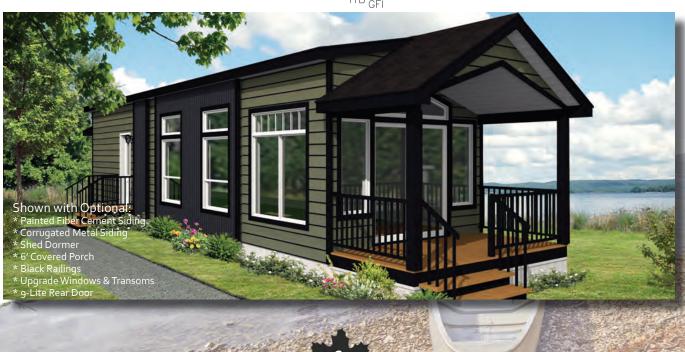

#### Shown with Optiona

- \* Painted Fiber Cement Siding

  \* Corrugated Metal Siding

  \* Shed Dormer

  \* French Exterior Door

  \* Upgrade Windows & Transoms

# 13' Wides