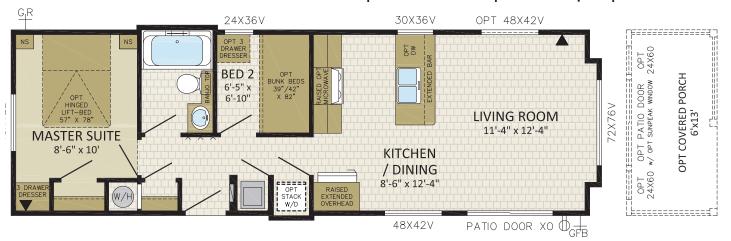

, carpeted master bedroom, two-door refrigerator-freezer and 30" propane range, plus a wide range of available options and select features, you'll have **ALL THE COMFORTS** of home. Selected models even offer a second bedroom with optional bunk beds.

#### 1 BDRM, 1 BATH, FRONT LR | 12'x44' | 536 sqft | 12PM44003



#### 2 BDRM, 1 BATH, FRONT LR | 12'x44' | 536 sqft | 12PM44004





www.modulinepenticton.ca

## 2 BDRM, 1 BATH, FRONT LR | 12'x44' | 536 sqft | 12PM44005



#### 2 BDRM, 1 BATH, FRONT BDRM | 12'x44' | 536 sqft | 12PM44006





#### Shown with Optiona

- \* Painted Fiber Cement Siding

  \* Corrugated Metal Siding

  \* Shed Dormer

  \* French Exterior Door

  \* Upgrade Windows & Transoms



# 13' Wides

#### 2 BDRM, 1 BATH, GALLEY KITCHEN | 13'x40'6" | 536 sqft | 13PM40601





"After buying our vacation home we have all the room we need to spoil our grandchildren"

#### 2 BDRM, 1 BATH, GALLEY KITCHEN | 13'x40'6" | 536 sqft | 13PM40602



With stunning, bright interior spaces and smart floor plans to choose from, you can accessorize the Pacific Park Model to create a home that is uniquely yours, inside and out.

#### 1 BDRM, 1 BATH, FRONT LR | 13'x40'9" | 538 sqft | 13PM40901





### 1 BDRM, 1 BATH, GALLEY KITCHEN | 13'x40'9" | 538 sqft | 13PM40902







#### 1 BDRM, 1 BATH, GALLEY KITCHEN | 13'x40'9" | 538 sqft | 13PM40903









#### Authorized Dealer:

#### DISCLAIMER:

Due to continuous product development and improvement, prices, specifications, and materials are subject to change without notice or obligation. Square footage and other dimensions are