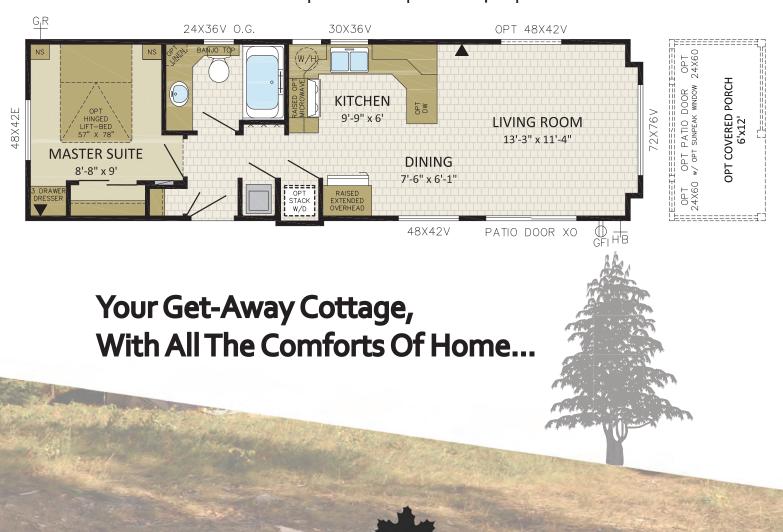

**RELAX IN STYLE** with homes that celebrate natural light and space with cathedral ceilings, panoramic bay windows and a refreshing open design concept.

You don't have to abandon comfort to **ENJOY** your get-away. With features like high quality cushioned vinyl floors, carpeted master bedroom, two-door refrigerator-freezer and 30" propane range, plus a wide range of available options and select features, you'll have **ALL THE COMFORTS** of home. Selected models even offer a second bedroom with optional bunk beds.