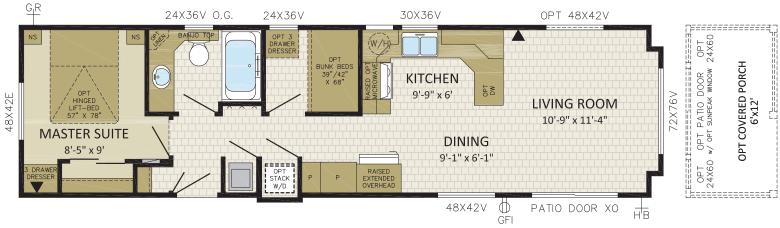

ceptacles & Single Overhead Cabinet       |                                             |  |  |
| Primary BDR Closet with Bypass Doors & 3 Drawer Dresser (select models) |                                             |  |  |

2023.1

**Ten Year Warranty** 

Square footage and room sizes are approximate.

Due to our policy of progressive product improvements, all prices and specifications are subject to change without notice.

## 12' Wides

www.modulinepenticton.ca

#### 1 BDRM, 1 BATH, FRONT LR | 12'x36' | 440 sqft | 12PM36001



#### 1 BDRM, 1 BATH, FRONT LR | 12'x40' | 488 sqft | 12PM40001





#### 2 BDRM, 1 BATH, FRONT LR | 12'x40' | 488 sqft | 12PM40002







#### 1 BDRM, 1 BATH, FRONT LR | 12'x44' | 536 sqft | 12PM44001



# 2 BDRM, 1 BATH, FRONT LR | 12'x44' | 536 sqft | 12PM44002





**GETTING AWAY** to your place at the lake or at the golf course should be as easy as getting in the car and just going. **PACIFIC PARK MODEL** homes from **MODULINE** make it more than easy; they make it an absolute delight!

**RELAX IN STYLE** with homes that celebrate natural light and space with cathedral ceilings, panoramic bay windows and a refreshing open design concept.

You don't have to abandon comfort to **ENJOY** your get-away. With features like high quality cushioned vinyl floors, carpeted master bedroom, two-door refrigerator-freezer and 30" propane range, plus a wide range of available options and select features, you'll have **ALL THE COMFORTS** of home. Selected models even offer a second bedroom with optional bunk beds.

#### 1 BDRM, 1 BATH, FRONT LR | 12'x44' | 536