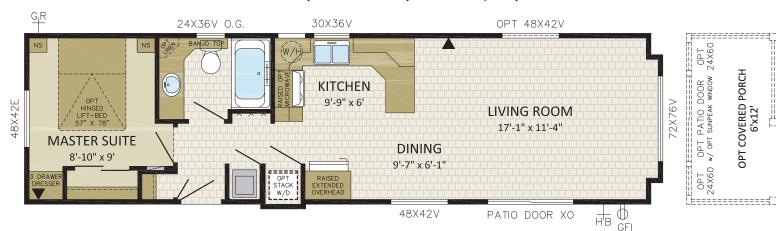

|  |  |
| Primary BDR: Nightstands w/ Receptacles & Single Overhead Cabinet       |                                             |  |  |
| Primary BDR Closet with Bypass Doors & 3 Drawer Dresser (select models) |                                             |  |  |

2023.1

**Ten Year Warranty** 

Square footage and room sizes are approximate.

Due to our policy of progressive product improvements, all prices and specifications are subject to change without notice.

## 12' Wides

www.modulinepenticton.ca

#### 1 BDRM, 1 BATH, FRONT LR | 12'x36' | 440 sqft | 12PM36001



#### 1 BDRM, 1 BATH, FRONT LR | 12'x40' | 488 sqft | 12PM40001





#### 2 BDRM, 1 BATH, FRONT LR | 12'x40' | 488 sqft | 12PM40002







#### 1 BDRM, 1 BATH, FRONT LR | 12'x44' | 536 sqft | 12PM44001



# 2 BDRM, 1 BATH, FRONT LR | 12'x44' | 536 sqft | 12PM44002





**GETTING AWAY** to your place at the lake or at the golf course should be as easy as getting in the car and just going. **PACIFIC PARK MODEL** homes from **MODULINE** make it more than easy; they make it an absolute delight!

**RELAX IN STYLE** with homes that celebrate natural light and space with cathedral ceilings, panoramic bay windows and a refreshing open design concept.

You don't have to abandon comfort to **ENJOY** your get-away. With features like high quality cushioned vinyl floors, carpeted master bedroom, two-door refrigerator-freezer and 30" propane range, plus a wide range of available options and select features, you'll have **ALL THE COMFORTS** of home. Selected models even offer a second bedroom with opti