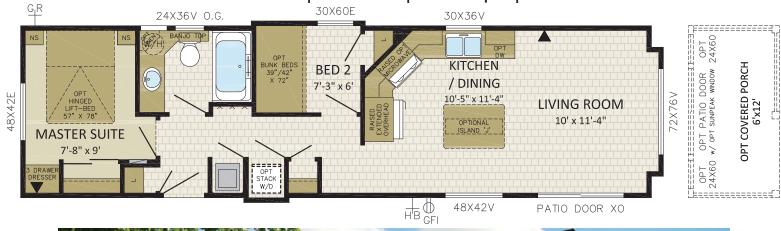

# 2 BDRM, 1 BATH, FRONT LR | 12'x44' | 536 sqft | 12PM44002

**GETTING AWAY** to your place at the lake or at the golf course should be as easy as getting in the car and just going. **PACIFIC PARK MODEL** homes from **MODULINE** make it more than easy; they make it an absolute delight!

**RELAX IN STYLE** with homes that celebrate natural light and space with cathedral ceilings, panoramic bay windows and a refreshing open design concept.

You don't have to abandon comfort to **ENJOY** your get-away. With features like high quality cushioned vinyl floors, carpeted master bedroom, two-door refrigerator-freezer and 30" propane range, plus a wide range of available options and select features, you'll have **ALL THE COMFORTS** of home. Selected models even offer a second bedroom with optional bunk beds.