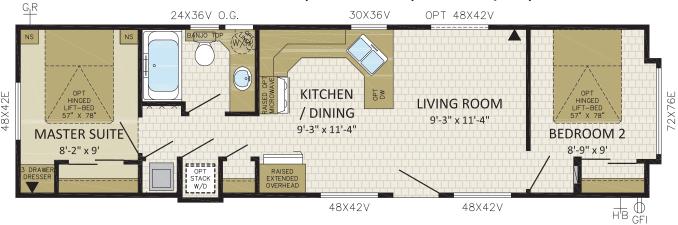

YLE** with homes that celebrate natural light and space with cathedral ceilings, panoramic bay windows and a refreshing open design concept.

You don't have to abandon comfort to **ENJOY** your get-away. With features like high quality cushioned vinyl floors, carpeted master bedroom, two-door refrigerator-freezer and 30" propane range, plus a wide range of available options and select features, you'll have **ALL THE COMFORTS** of home. Selected models even offer a second bedroom with optional bunk beds.

#### 1 BDRM, 1 BATH, FRONT LR | 12'x44' | 536 sqft | 12PM44003



#### 2 BDRM, 1 BATH, FRONT LR | 12'x44' | 536 sqft | 12PM44004





www.modulinepenticton.ca

## 2 BDRM, 1 BATH, FRONT LR | 12'x44' | 536 sqft | 12PM44005



#### 2 BDRM, 1 BATH, FRONT BDRM | 12'x44' | 536 sqft | 12PM44006





#### Shown with Optiona

- \* Painted Fiber Cement Siding

  \* Corrugated Metal Siding

  \* Shed Dormer

  \* French Exterior Door

  \* Upgrade Windows & Transoms



# 13' Wides

#### 2 BDRM, 1 BATH, GALLEY KITCHEN | 13'x40'6" | 536 sqft | 13PM40601





"After buying our vacation home we have all the room we need to spoil our grandchildren"

#### 2 BDRM, 1 BATH, GALLEY KITCHEN | 13'x40'6" | 536 sqft | 13PM40602



With stunning, bright interior spaces and smart floor plans to choose from, you can accessorize the Pacific Park Model to create a home that is uniquely yours, inside and out.

#### 1 BDRM, 1 BATH, FRONT LR | 13'x40'9" | 538 sqft | 13PM40901





### 1 BDRM, 1 BATH, GALLEY KITCHEN | 13'x40'9" | 538 sqft | 13PM40902







#### 1 BDRM, 1 BATH, GALLEY KITCHEN | 13'x40'9" |