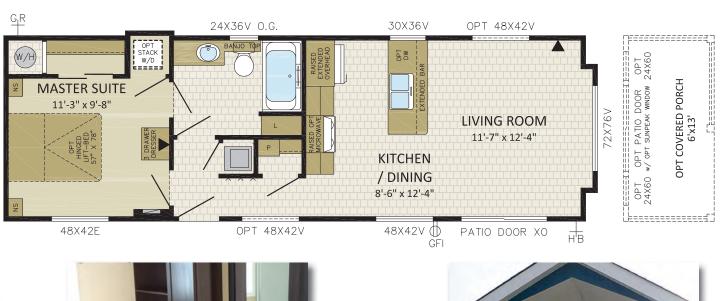

#### 2 BDRM, 1 BATH, GALLEY KITCHEN | 13'x40'6" | 536 sqft | 13PM40601

"After buying our vacation home we have all the room we need to spoil our grandchildren"